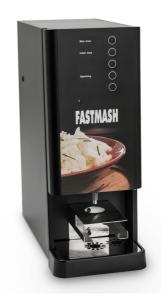

## Art.nr: 892029 Mashed potato 1007119

Small, compact mashing machine that is easy to handle and understand. The machine fills automatically with water and the mash is prepared with a touch of a button for quick and easy serving. Perfect for those who want to serve the Sibylla sausage traditionally with mashed potatoes, or to prepare the children's favourite; meatballs and mash. Instructions and training of new customers are not included. Contact our sales representative for more information about which machines are right for your business.

## COLOUR

Black

| EFFECT/POWER (W)      |  |
|-----------------------|--|
| 2200                  |  |
| HEIGHT (MM)           |  |
| 536                   |  |
| LENGTH (MM)           |  |
| 446                   |  |
| MATERIAL              |  |
| Steel                 |  |
| POWER SUPPLY (V)      |  |
| 220                   |  |
| PRODUCT NAME          |  |
| Mashed potato 1007119 |  |
| WARRANTY              |  |
| l Year                |  |
| WIDTH (MM)            |  |