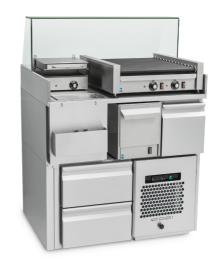

# **90S**

Perfect for smaller convenience stores or foyer shops with a limited space and 300-1,000 customers /day (not only sausage customers). A small and smooth module that can accommodate a roller grill, clamp grill and a sausage warmer. The 90 S has an integrated cooling system for those who need more cooling capacity. It can also be supplemented with a frying table on top of the module. Contact our sales representative for more information.

### **PRODUCT NAME**

90S